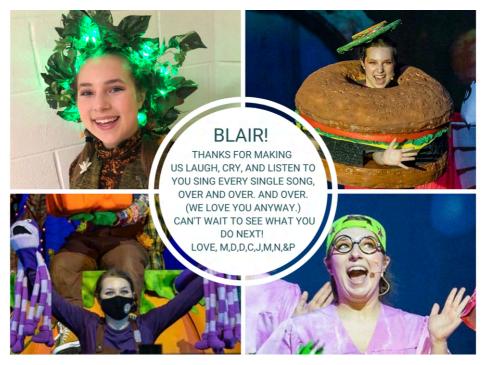

#### **Blair Henninger**

as Lieutenant Shaw

Blair is a senior at Lambert High School. She has participated on and off stage in 10 productions. Her favorite show was *The SpongeBob Musical*, which was a workout to perform in and won 9 Shuler Awards. ATL has been her home at Lambert. She feels lucky to have found her people on this stage and is grateful to all of her directors for making it a great experience.